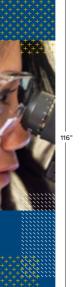

Convention Center Elevator Alcove Graphic

### Digital Mock-up

Panel Left

Convention Center Elevator Alcove Graphic

### Dimensions The graphic encompasses three

recessed wall panels surrounding an elevator alcove Panel left: 34" x 116" Panel right: 34" x 116" Panel ceiling: 100" x 34"

Material 40C vinyl adhesive Matte finish

Sam Sellers Senior Graphic Designer UC Davis Developmen & Alumni

Panel Right

Relations 530-574-1584 shsellers@ucdavis.edu