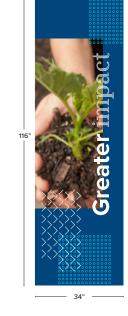

Convention Center Elevator Alcove Graphic

### Digital Mock-up

Panel Left

Convention Center Elevator Alcove Graphic

### Dimensions The graphic encompasses three

recessed wall panels surrounding an elevator alcove Panel left: 34" x 116" Panel right: 34" x 116" Panel ceiling: 100" x 34"

Material 40C vinyl adhesive Matte finish

Sam Sellers Senior Graphic Designer UC Davis Developmen & Alumni

Panel Right

Relations 530-574-1584 shsellers@ucdavis.edu