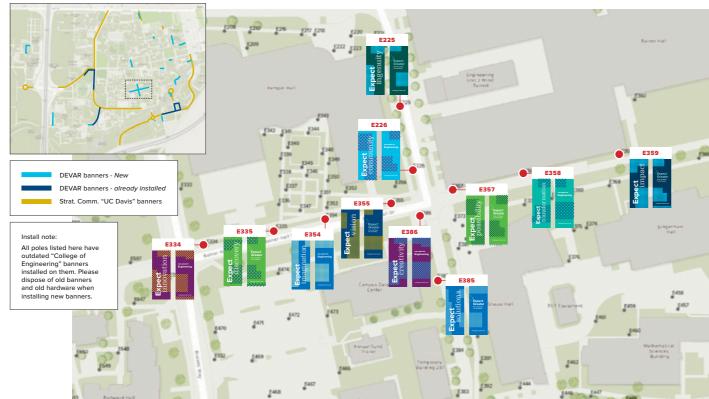

### Light pole banners

150 unique banners were designed and installed in all areas of the expansive UC Davis campus. Banner designs align with Conference Center graphic installations, and copy was written to highlight individual campus department priorities as well as align with the "Expect Greater" brand.

Displayed on the following pages are photos of the final product, source banner design samples and select pages from the installation/technical instructions document created for use by vendors.

sustainability

COLLEGE OF

**Biological** 

**Sciences** 

**Expect** expertise

skies

Expect blue a

UC DAVIS Arboretum

DEVAR Banners - 10 - College of Engineering

11 Poles, 22 Banners, all Medium size 18" x 48"

DEVAR Banners - 03 - Veterinary Medicine

nners - 08