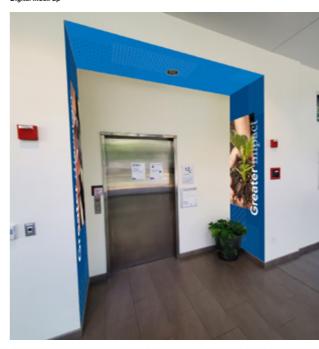

Convention Center Elevator Alcove Graphic

### Digital Mock-up

Panel Left

Convention Center Elevator Alcove Graphic

### Dimensions The graphic encompasses three

recessed wall panels surrounding an elevator alcove Panel left: 34" x 116" Panel right: 34" x 116" Panel ceiling: 100" x 34"

Material 40C vinyl adhesive Matte finish

Sam Sellers Senior Graphic Designer UC Davis Developmen & Alumni

Panel Right

Relations 530-574-1584 shsellers@ucdavis.edu