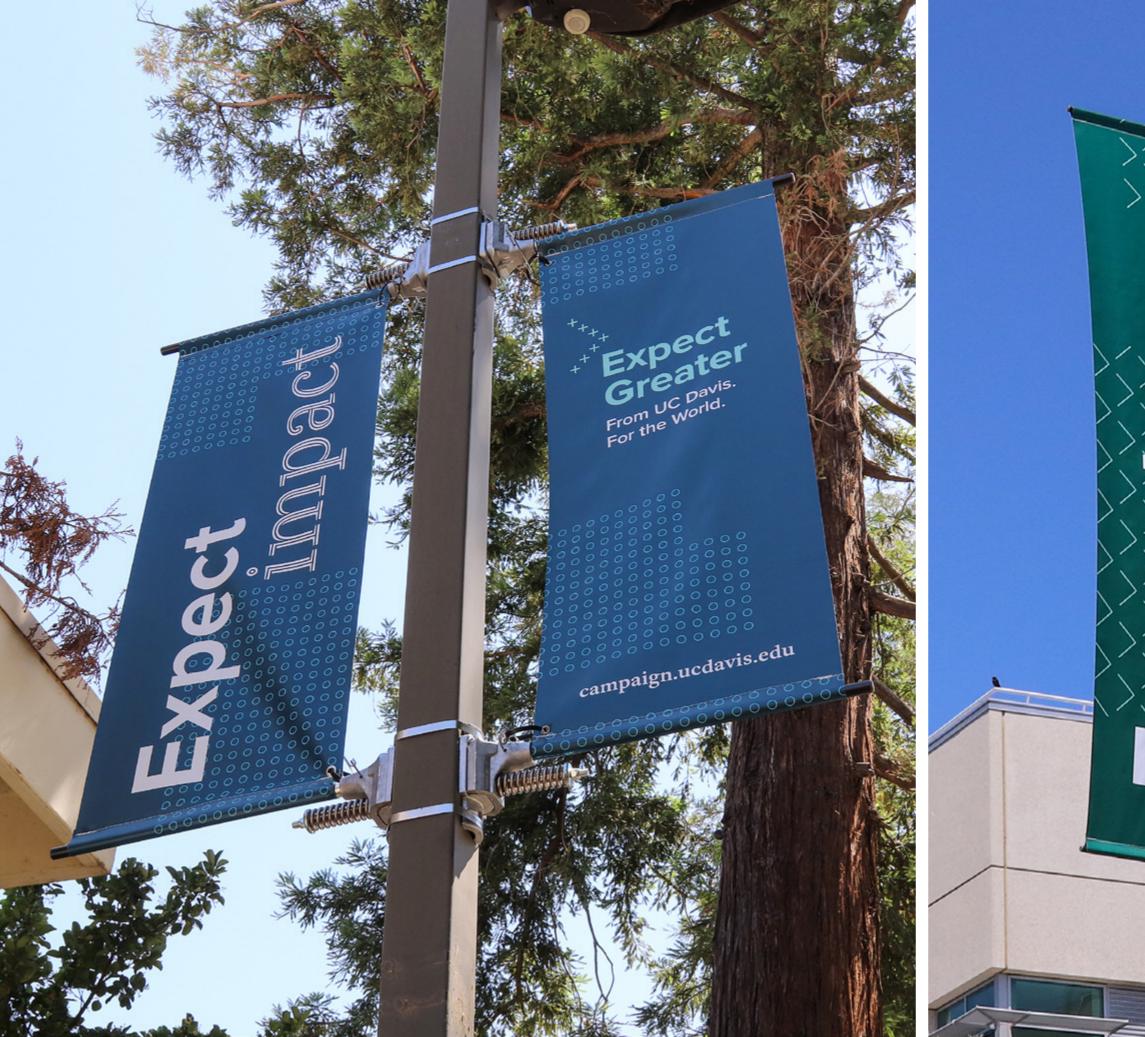

### Light pole banners

150 unique banners were designed and installed in all areas of the expansive UC Davis campus. Banner designs align with Conference Center graphic installations, and copy was written to highlight individual campus department priorities as well as align with the "Expect Greater" brand.

Displayed on the following pages are photos of the final product, source banner design samples and select pages from the installation/technical instructions document created for use by vendors.

sustainability