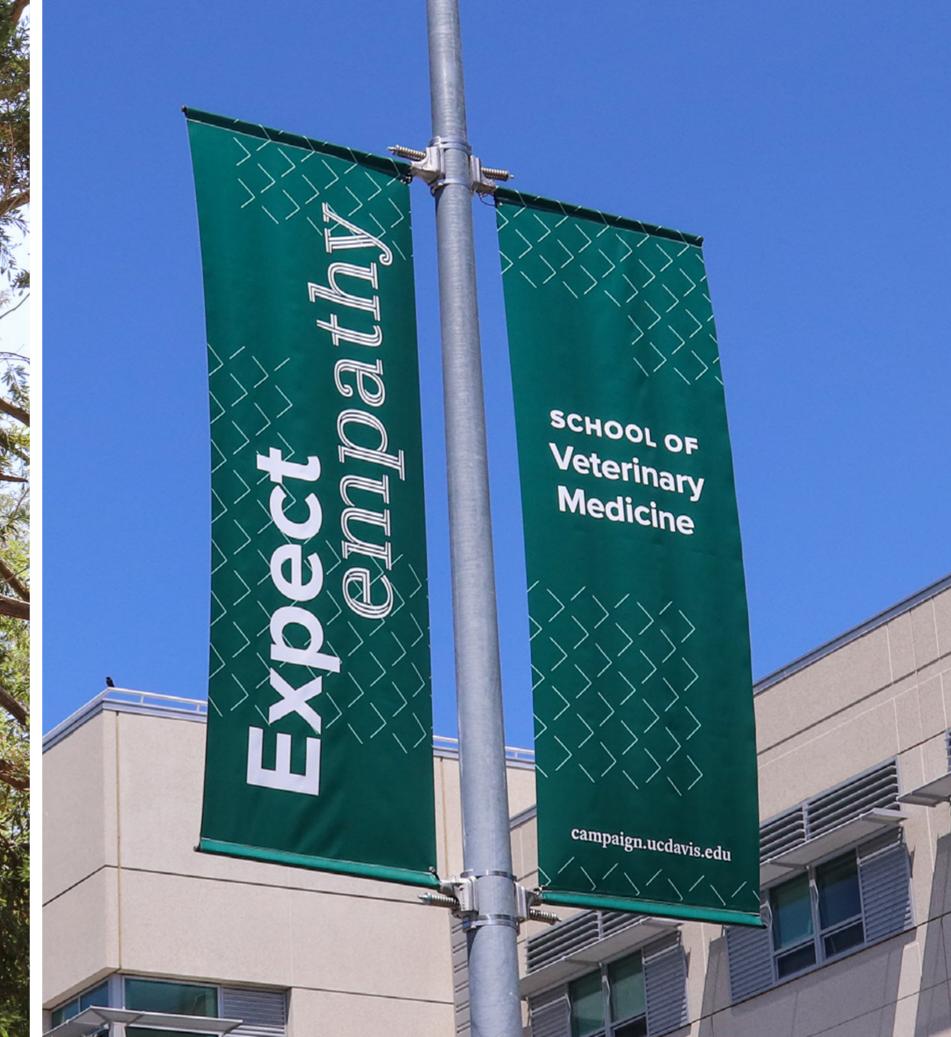

### Light pole banners

150 unique banners were designed and installed in all areas of the expansive UC Davis campus. Banner designs align with Conference Center graphic installations, and copy was written to highlight individual campus department priorities as well as align with the "Expect Greater" brand.

Displayed on the following pages are photos of the final product, source banner design samples and select pages from the installation/technical instructions document created for use by vendors.

sustainability