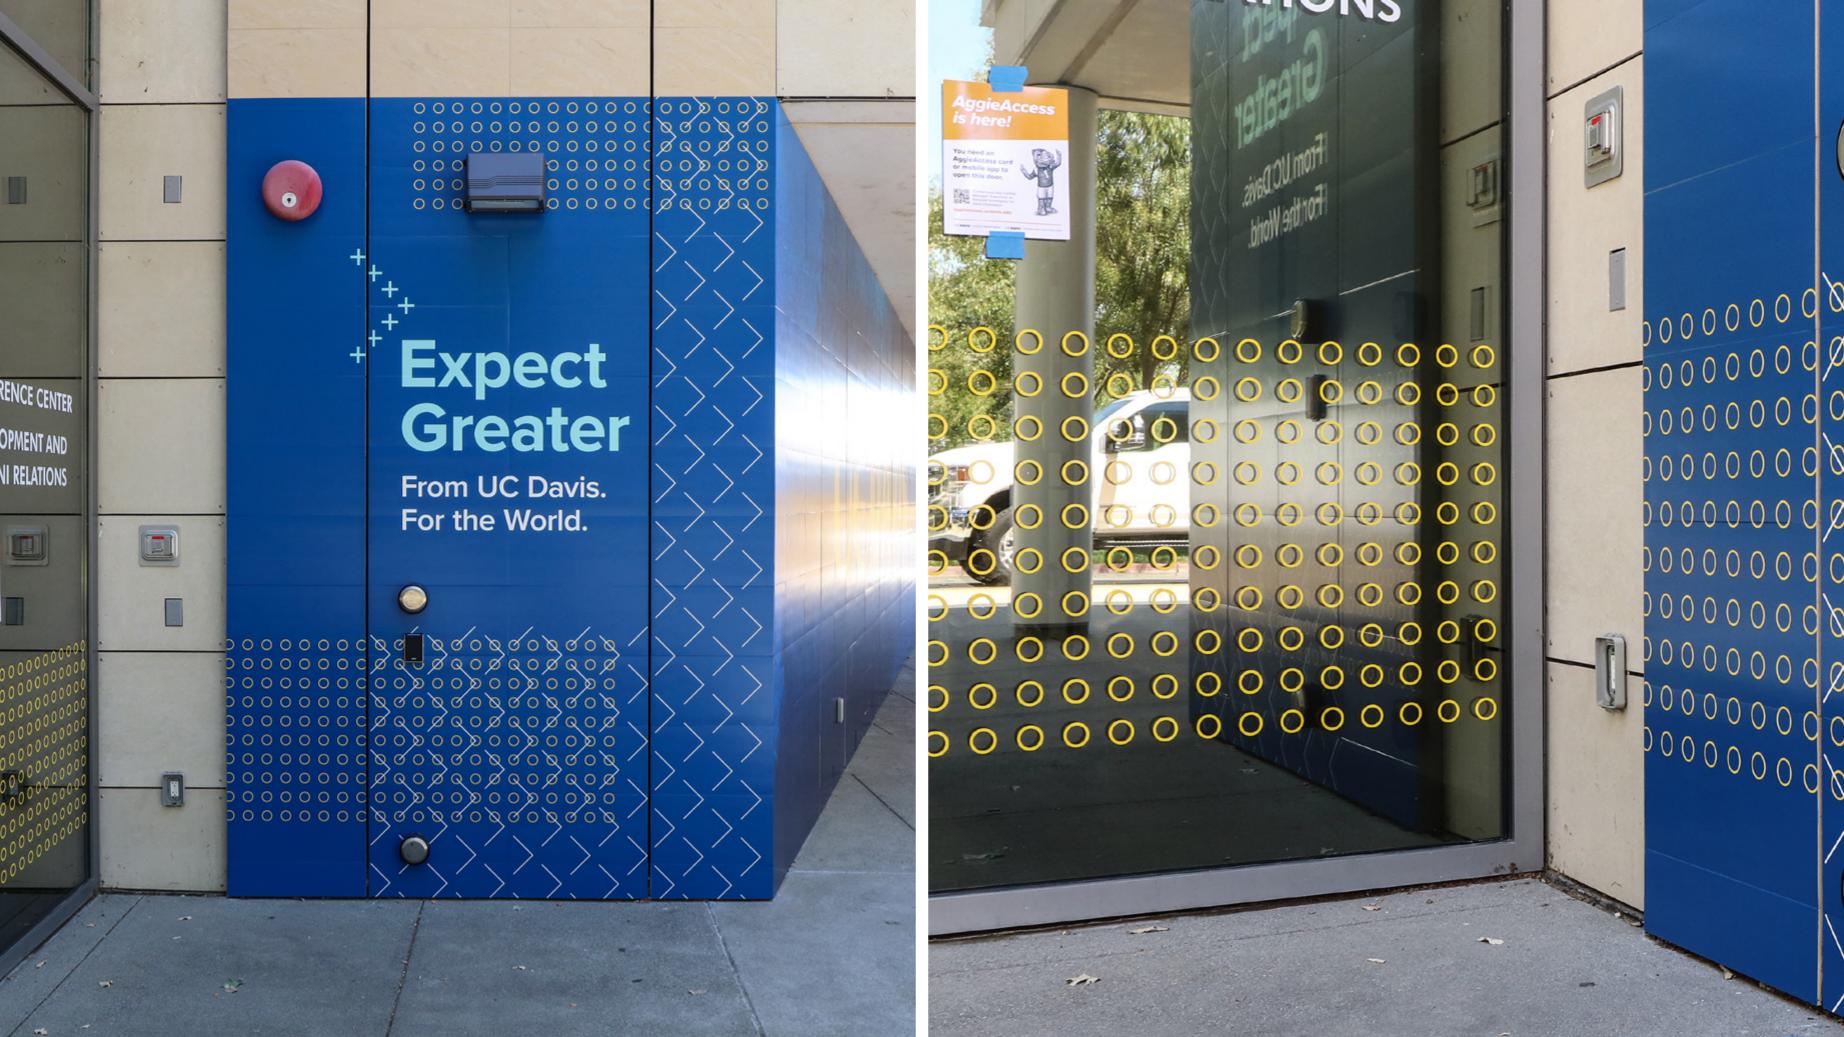

### Window Decals

Vinvl window decal material

1-color print w/ complex die cut

See next pages for decal

92" x 134.5" Consisting of three vertically-oriented panels with a 0.5" gap

Full wall size:

between each panel See next pages for

### Window Decals

Vinyl window decal material adhered to outdoor windows

All decals are solid, flat yellow color with complex die

Color can be achieved by matching color on digital files, or by utilizing Athletic Yellow

Die line is displayed on a separate layer within supplied digital artwork files

Decal 1: 24.25" x 33.25" Decal 2: 24.25" x 33.25" Decal 3: 56" x 33.25"

All digital files are saved at 1/10 actual size

ONFERENCE

Decal 1 24.25" x 33.25" With dieline shown in black

Decal 2 24.25" x 33.25" With dieline shown in black

Decal 3 56" x 33.25" With dieline shown in black

It's intended for the circular decals to be installed at the same height as the circular