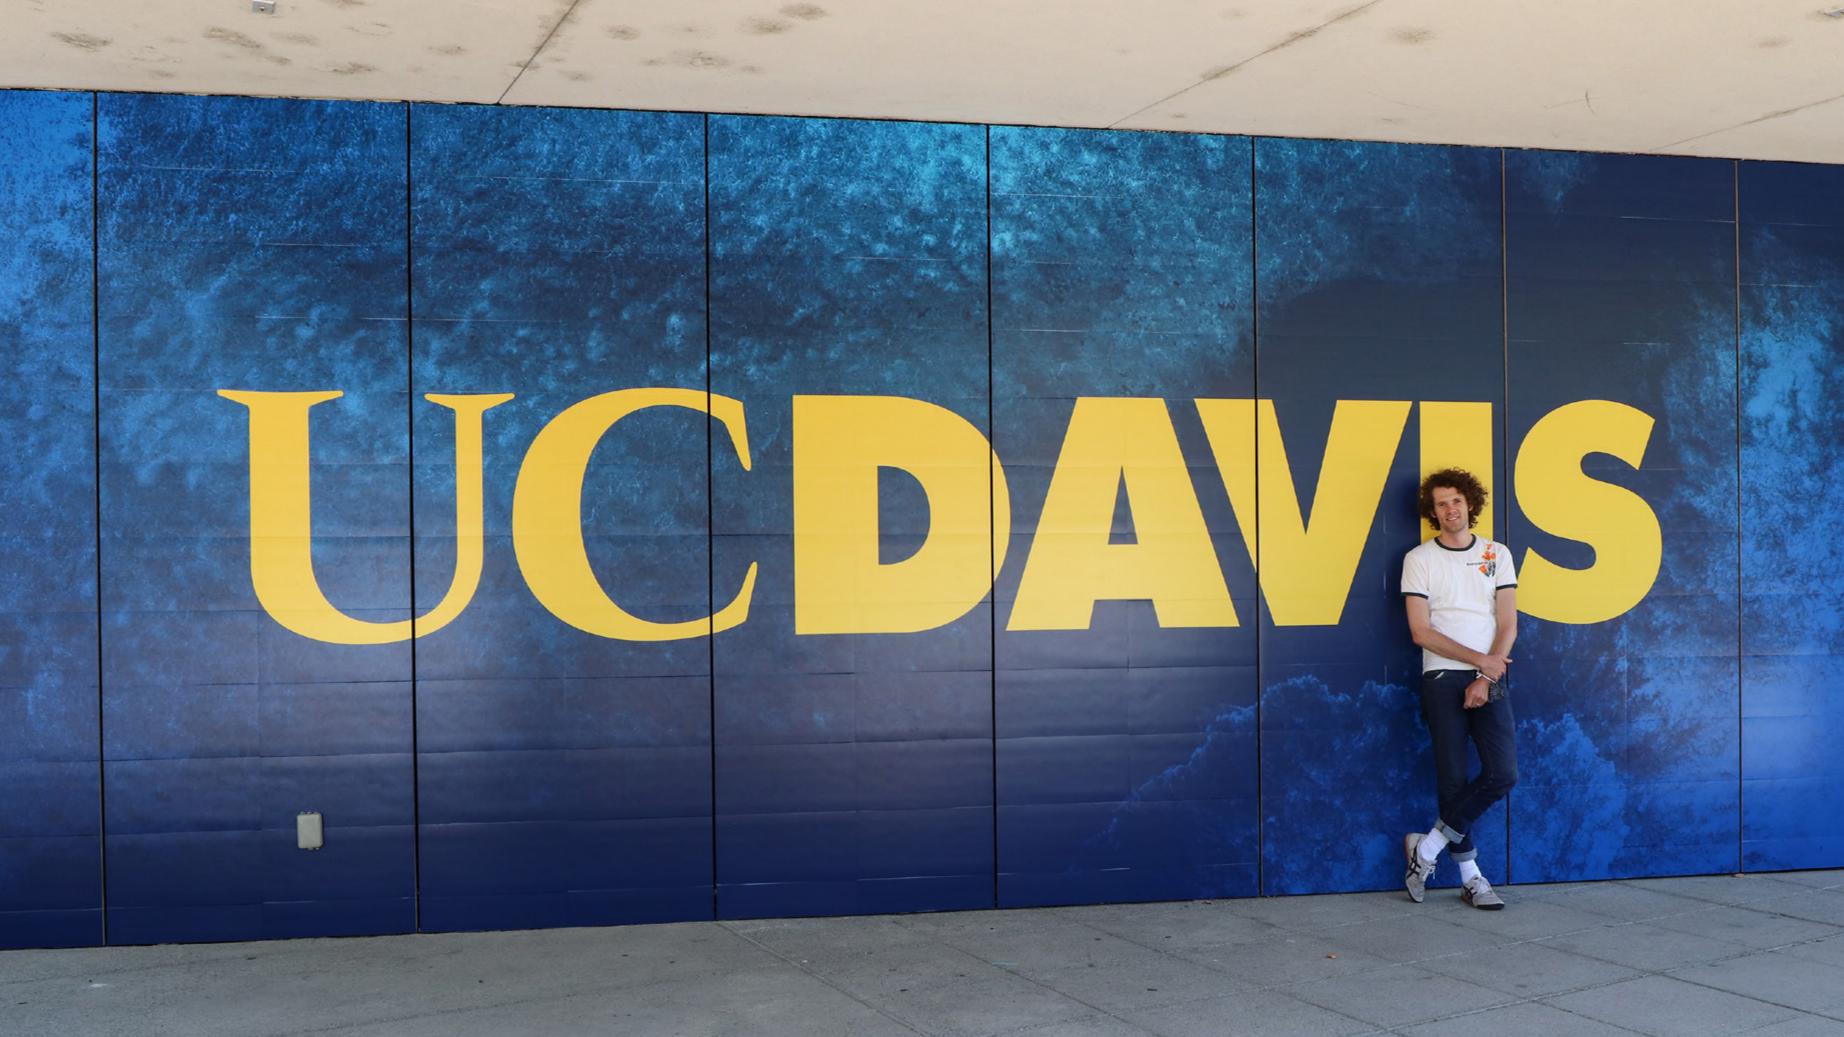

### Wall Wrap 2: UC Davis Logo

Laminated wall wrap for longterm outdoor display

Full color print

### Dimensions

Full wall size: 402.5" x 134.5"

Wall consists of eight verticallyoriented panels with a 0.5" gap between each panel

All artwork files feature the following bleeds:

Left & right edges: 0.5" bleeds Top & bottom edges: 1" bleeds