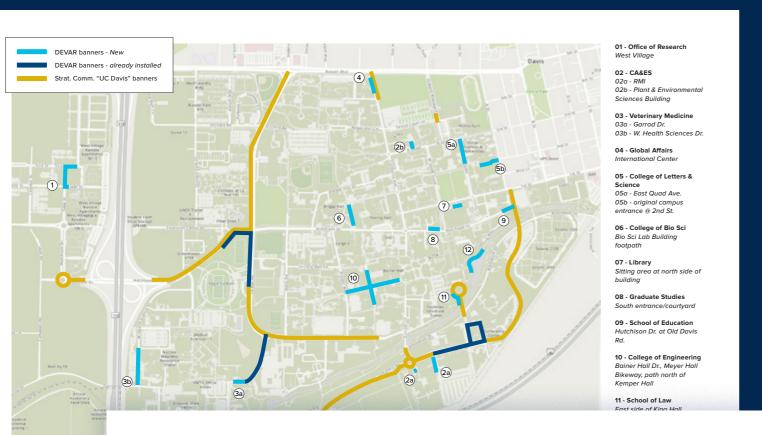

### Light pole banners

150 unique banners were designed and installed in all areas of the expansive UC Davis campus. Banner designs align with Conference Center graphic installations, and copy was written to highlight individual campus department priorities as well as align with the "Expect Greater" brand.

Displayed on the following pages are photos of the final product, source banner design samples and select pages from the installation/technical instructions document created for use by vendors.

sustainability

11 Poles, 22 Banners, all Medium size 18" x 48"

DEVAR Banners - 03 - Veterinary Medicine

nners - 08