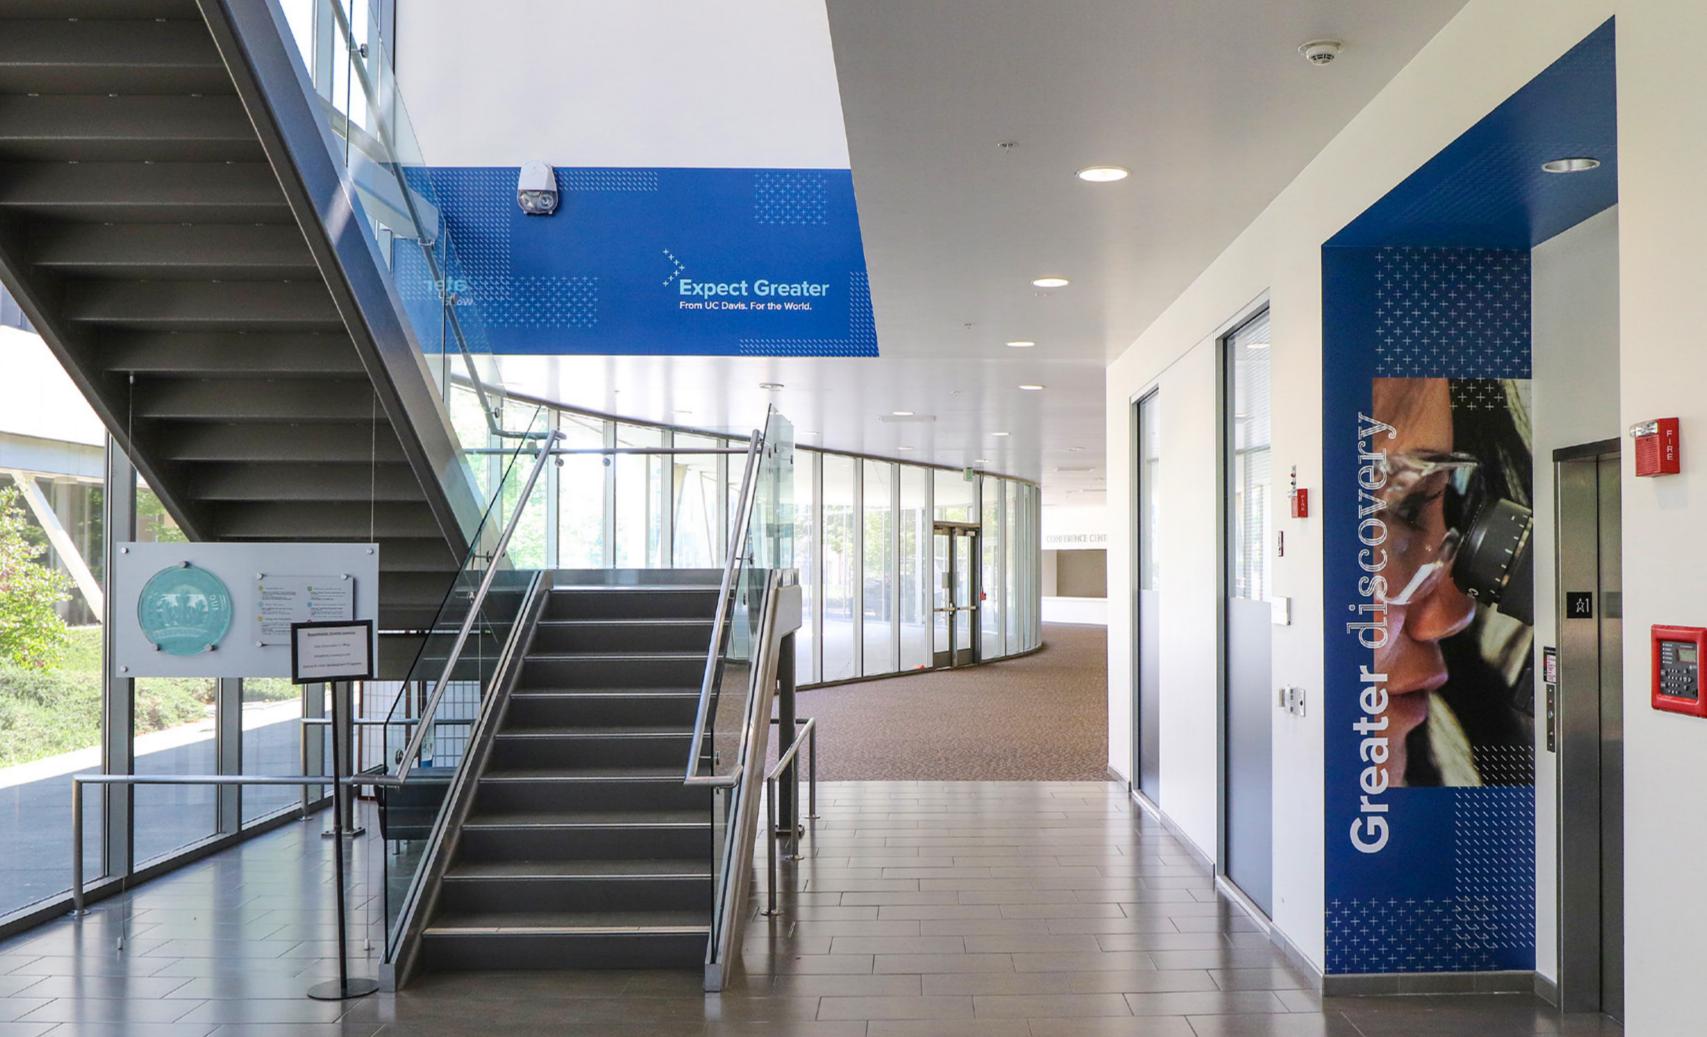

## loolder INNOVATION \*\*Expect Greater From UC Davis. For the World. healthier communities VISION

Title Convention Center Interior Wall Graphic

Digital Mock-up

Sam Sellers Senior Graphic Designer UC Davis Developmen & Alumni Relations 530-574-1584 shsellers@ucdavis.edu

Convention Center Interior Wall Graphic Dimensions
The graphic encompasses three panels along the same wall, separated by wall corners Expect Greater
From UC Davis. For the World. Overall: 652" x 60" Panel 1: 156" x 60 Panel 2: 340" x 60" Panel 3: 156" x 60" bigger smarter Material 40C vinyl adhesive Matte finish bolder healthier Digital Artwork notes Files are 1/10 actual size Installation Notes The wall for this installation is inbetween floors, surrounding the staircase going from Floor 1 to 2 in the UC Davis Conference Center. Panel 3 Panel 3 will be partly obscured by the staircase itself (see mockup on next page for clarification). The design has been created to accomodate the staircase Expect Greater 156" Sam Sellers Senior Graphic Designer UC Davis Developmen & Alumni healthier Relations 530-574-1584 shsellers@ucdavis.edu

Convention Center Elevator Alcove Graphic

### Digital Mock-up

Panel Left

Convention Center Elevator Alcove Graphic

### Dimensions The graphic encompasses three

recessed wall panels surrounding an elevator alcove Panel left: 34" x 116" Panel right: 34" x 116" Panel ceiling: 100" x 34"

Material 40C vinyl adhesive Matte finish