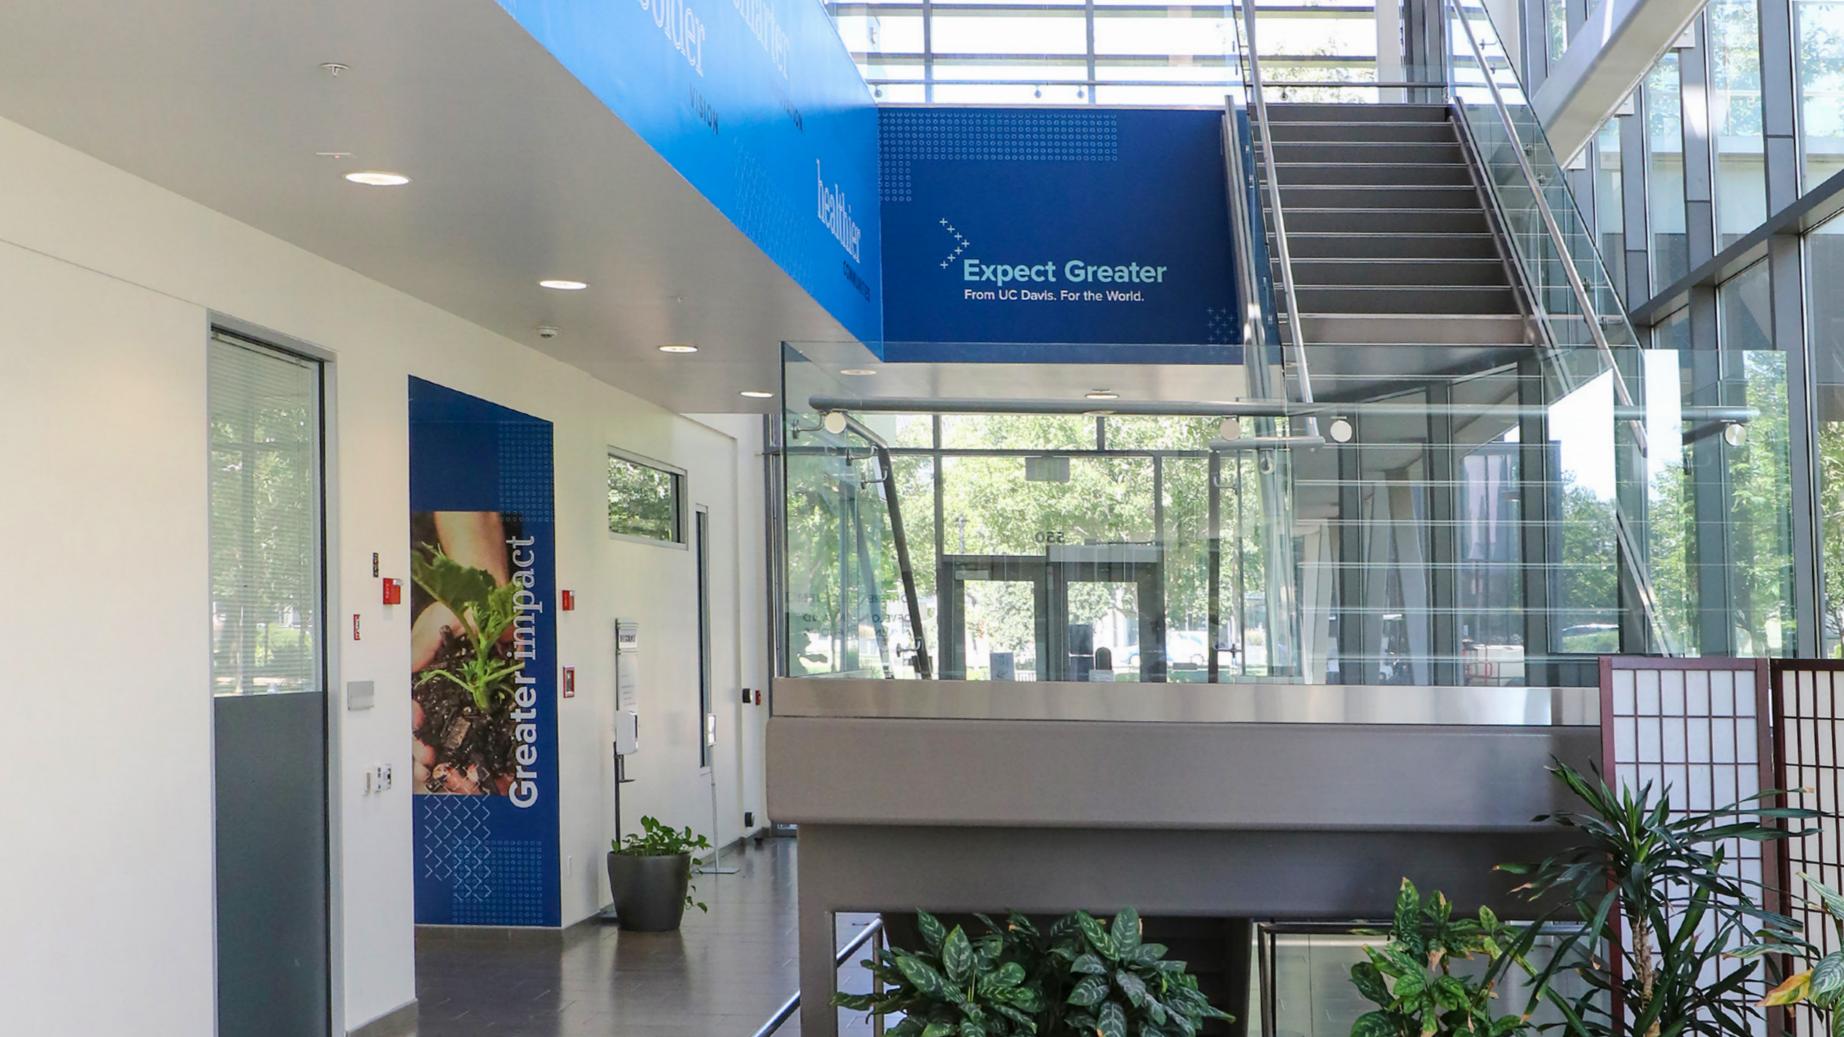

## loolder INNOVATION \*\*Expect Greater From UC Davis. For the World. healthier communities VISION

Title Convention Center Interior Wall Graphic

Digital Mock-up

Sam Sellers Senior Graphic Designer UC Davis Developmen & Alumni Relations 530-574-1584 shsellers@ucdavis.edu

Convention Center Interior Wall Graphic Dimensions
The graphic encompasses three panels along the same wall, separated by wall corners Expect Greater
From UC Davis. For the World. Overall: 652" x 60" Panel 1: 156" x 60 Panel 2: 340" x 60" Panel 3: 156" x 60" bigger smarter Material 40C vinyl adhesive Matte finish bolder healthier Digital Artwork notes Files are 1/10 actual size Installation Notes The wall for this installation is inbetween floors, surrounding the staircase going from Floor 1 to 2 in the UC Davis Conference Center. Panel 3 Panel 3 will be partly obscured by the staircase itself (see mockup on next page for clarification). The design has been created to accomodate the staircase Expect Greater 156" Sam Sellers Senior Graphic Designer UC Davis Developmen & Alumni healthier Relations 530-574-1584 shsellers@ucdavis.edu