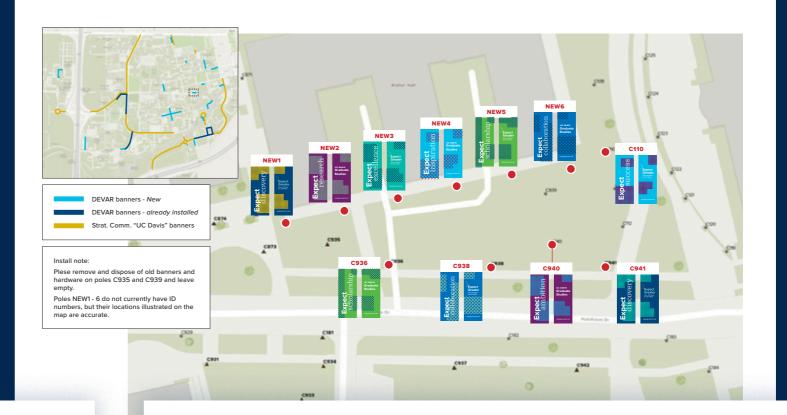

### Light pole banners

150 unique banners were designed and installed in all areas of the expansive UC Davis campus. Banner designs align with Conference Center graphic installations, and copy was written to highlight individual campus department priorities as well as align with the "Expect Greater" brand.

Displayed on the following pages are photos of the final product, source banner design samples and select pages from the installation/technical instructions document created for use by vendors.

sustainability

11 Poles, 22 Banners, all Medium size 18" x 48"

DEVAR Banners - 03 - Veterinary Medicine

nners - 08