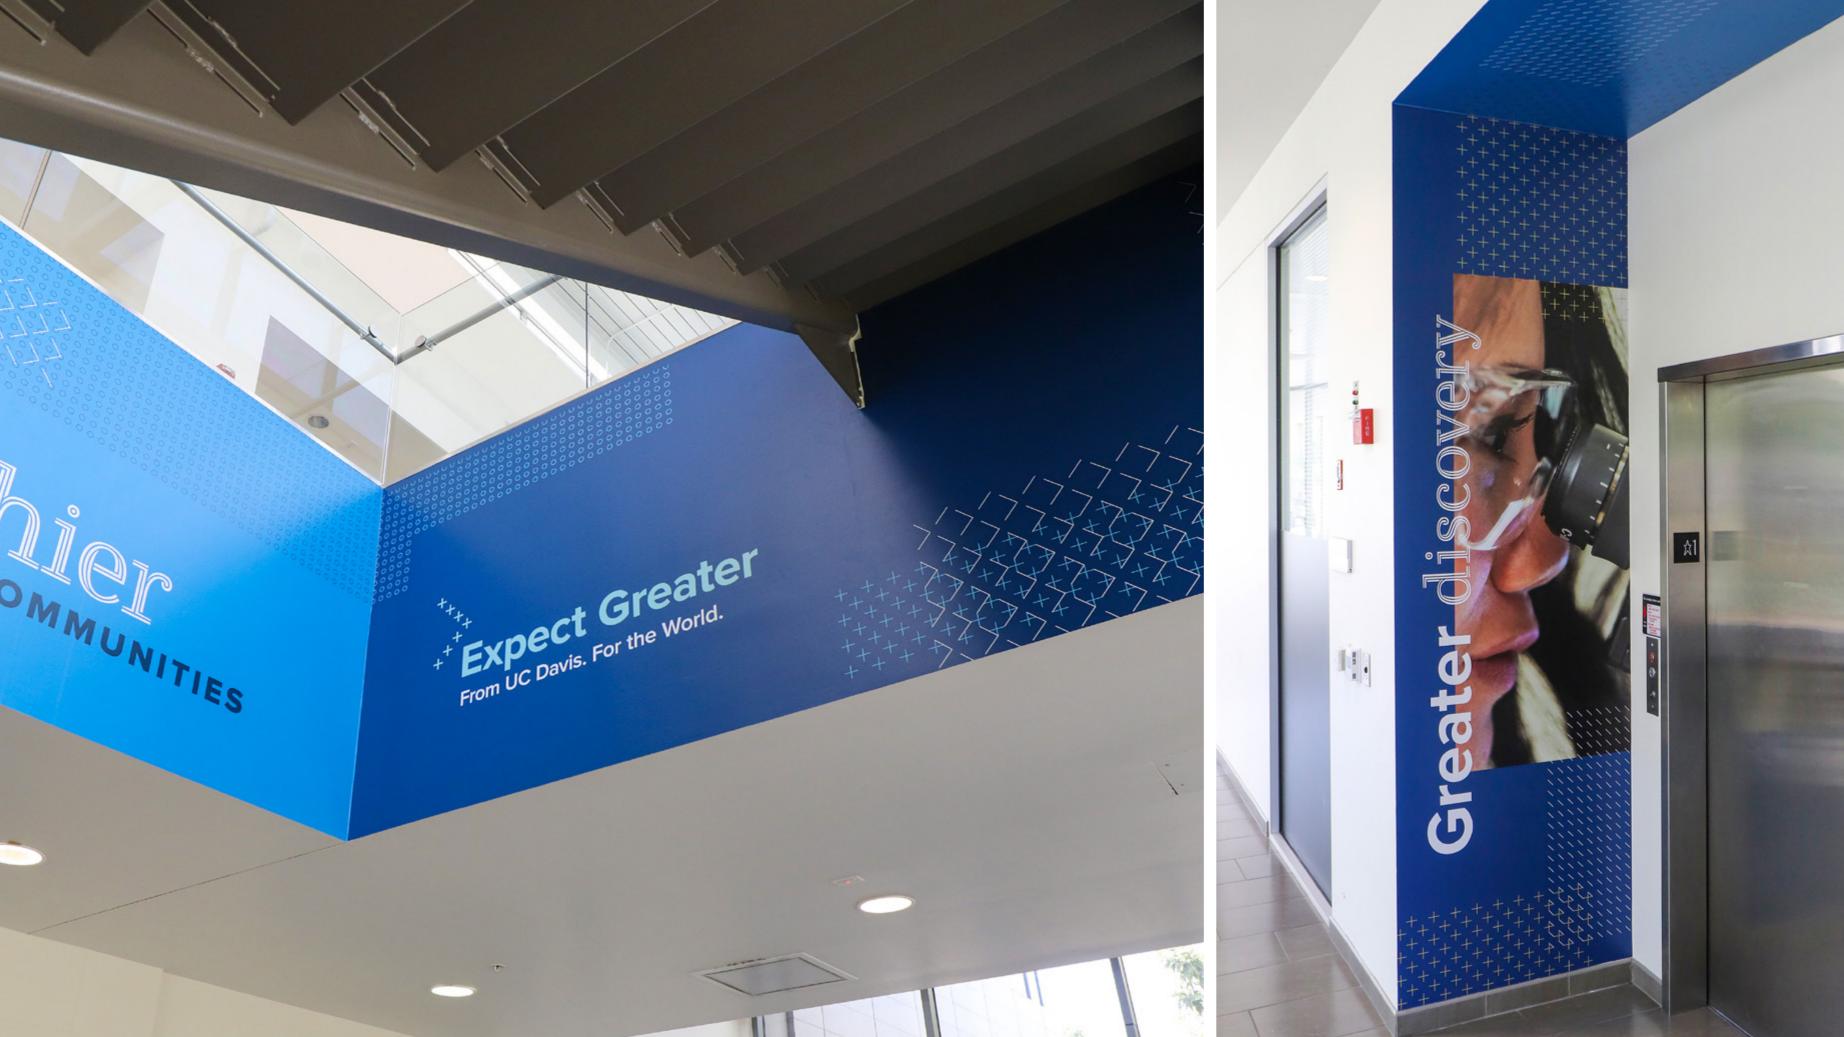

## loolder INNOVATION \*\*Expect Greater From UC Davis. For the World. healthier communities VISION

Title Convention Center Interior Wall Graphic

Digital Mock-up

Sam Sellers Senior Graphic Designer UC Davis Developmen & Alumni Relations 530-574-1584 shsellers@ucdavis.edu

Convention Center Interior Wall Graphic Dimensions
The graphic encompasses three panels along the same wall, separated by wall corners Expect Greater
From UC Davis. For the World. Overall: 652" x 60" Panel 1: 156" x 60 Panel 2: 340" x 60" Panel 3: 156" x 60" bigger smarter Material 40C vinyl adhesive Matte finish bolder healthier Digital Artwork notes Files are 1/10 actual size Installation Notes The wall for this installation is inbetween floors, surrounding the staircase going from Floor 1 to 2 in the UC Davis Conference Center. Panel 3 Panel 3 will be partly obscured by the staircase itself (see mockup on next page for clarification). The design has been created to accomodate the staircase Expect Greater 156" Sam Sellers Senior Graphic Designer UC Davis Developmen & Alumni healthier Relations 530-574-1584 shsellers@ucdavis.edu

Convention Center Elevator Alcove Graphic

### Digital Mock-up

Panel Left

Convention Center Elevator Alcove Graphic

### Dimensions The graphic encompasses three

recessed wall panels surrounding an elevator alcove Panel left: 34" x 116" Panel right: 34" x 116" Panel ceiling: 100" x 34"

Material 40C vinyl adhesive Matte finish