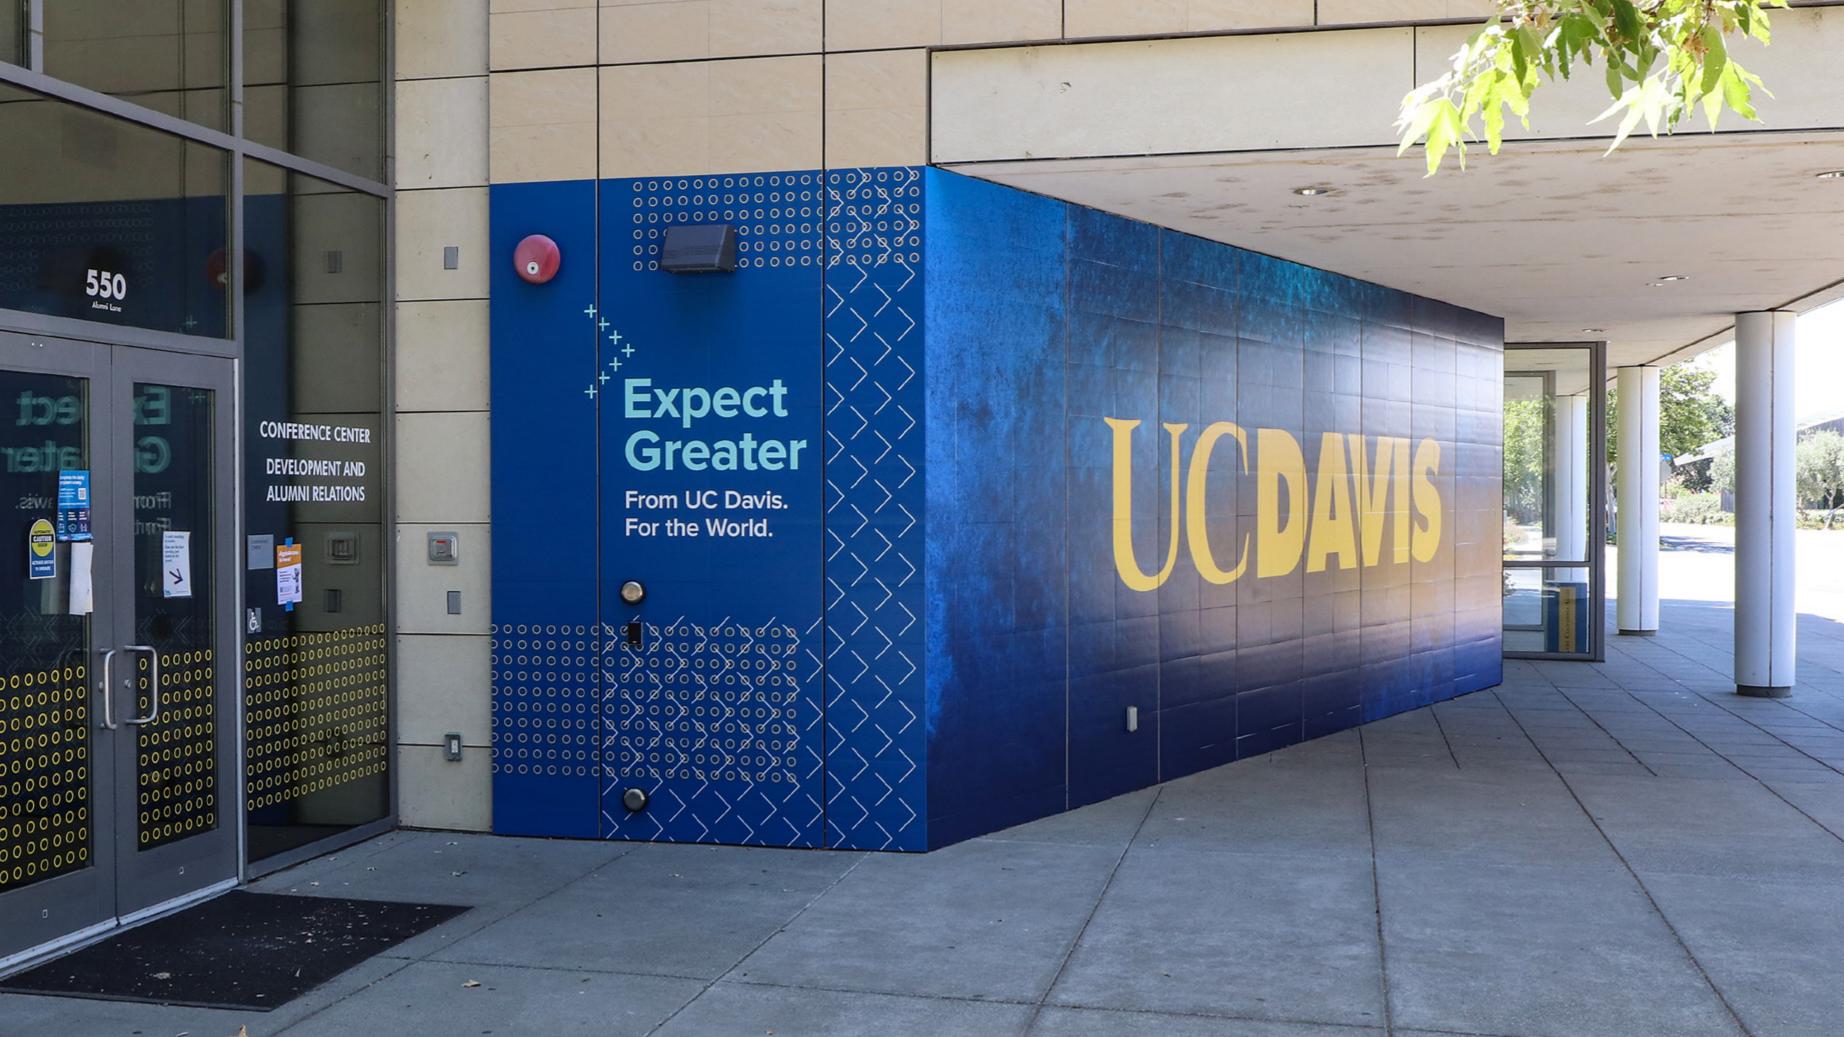

### Wall Wrap 1: Expect Greater Logo

Laminated wall wrap for longterm outdoor display

Full color print

### Dimensions:

Full wall size: 92" x 134.5"

Wall consists of three verticallyoriented panels with a 0.5" gap between each panel

All artwork files feature the following bleeds:

Left & right edges: 0.5" bleeds Top & bottom edges: 1" bleeds

### Wall Wrap 2: UC Davis Logo

Laminated wall wrap for longterm outdoor display

Full color print

### Dimensions

Full wall size: 402.5" x 134.5"

Wall consists of eight verticallyoriented panels with a 0.5" gap between each panel

All artwork files feature the following bleeds:

Left & right edges: 0.5" bleeds Top & bottom edges: 1" bleeds