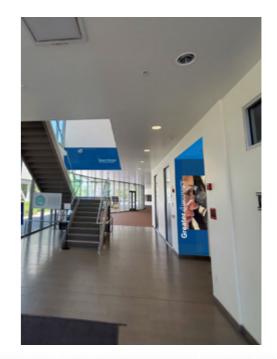

## loolder INNOVATION \*\*Expect Greater From UC Davis. For the World. healthier communities VISION

Title Convention Center Interior Wall Graphic

Digital Mock-up

Sam Sellers Senior Graphic Designer UC Davis Developmen & Alumni Relations 530-574-1584 shsellers@ucdavis.edu

Convention Center Interior Wall Graphic Dimensions
The graphic encompasses three panels along the same wall, separated by wall corners Expect Greater
From UC Davis. For the World. Overall: 652" x 60" Panel 1: 156" x 60 Panel 2: 340" x 60" Panel 3: 156" x 60" bigger smarter Material 40C vinyl adhesive Matte finish bolder healthier Digital Artwork notes Files are 1/10 actual size Installation Notes The wall for this installation is inbetween floors, surrounding the staircase going from Floor 1 to 2 in the UC Davis Conference Center. Panel 3 Panel 3 will be partly obscured by the staircase itself (see mockup on next page for clarification). The design has been created to accomodate the staircase Expect Greater 156" Sam Sellers Senior Graphic Designer UC Davis Developmen & Alumni healthier Relations 530-574-1584 shsellers@ucdavis.edu