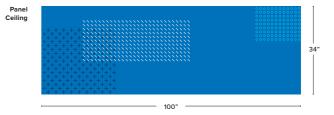

### Dimensions The graphic encompasses three

recessed wall panels surrounding an elevator alcove Panel left: 34" x 116" Panel right: 34" x 116" Panel ceiling: 100" x 34"

Material 40C vinyl adhesive Matte finish