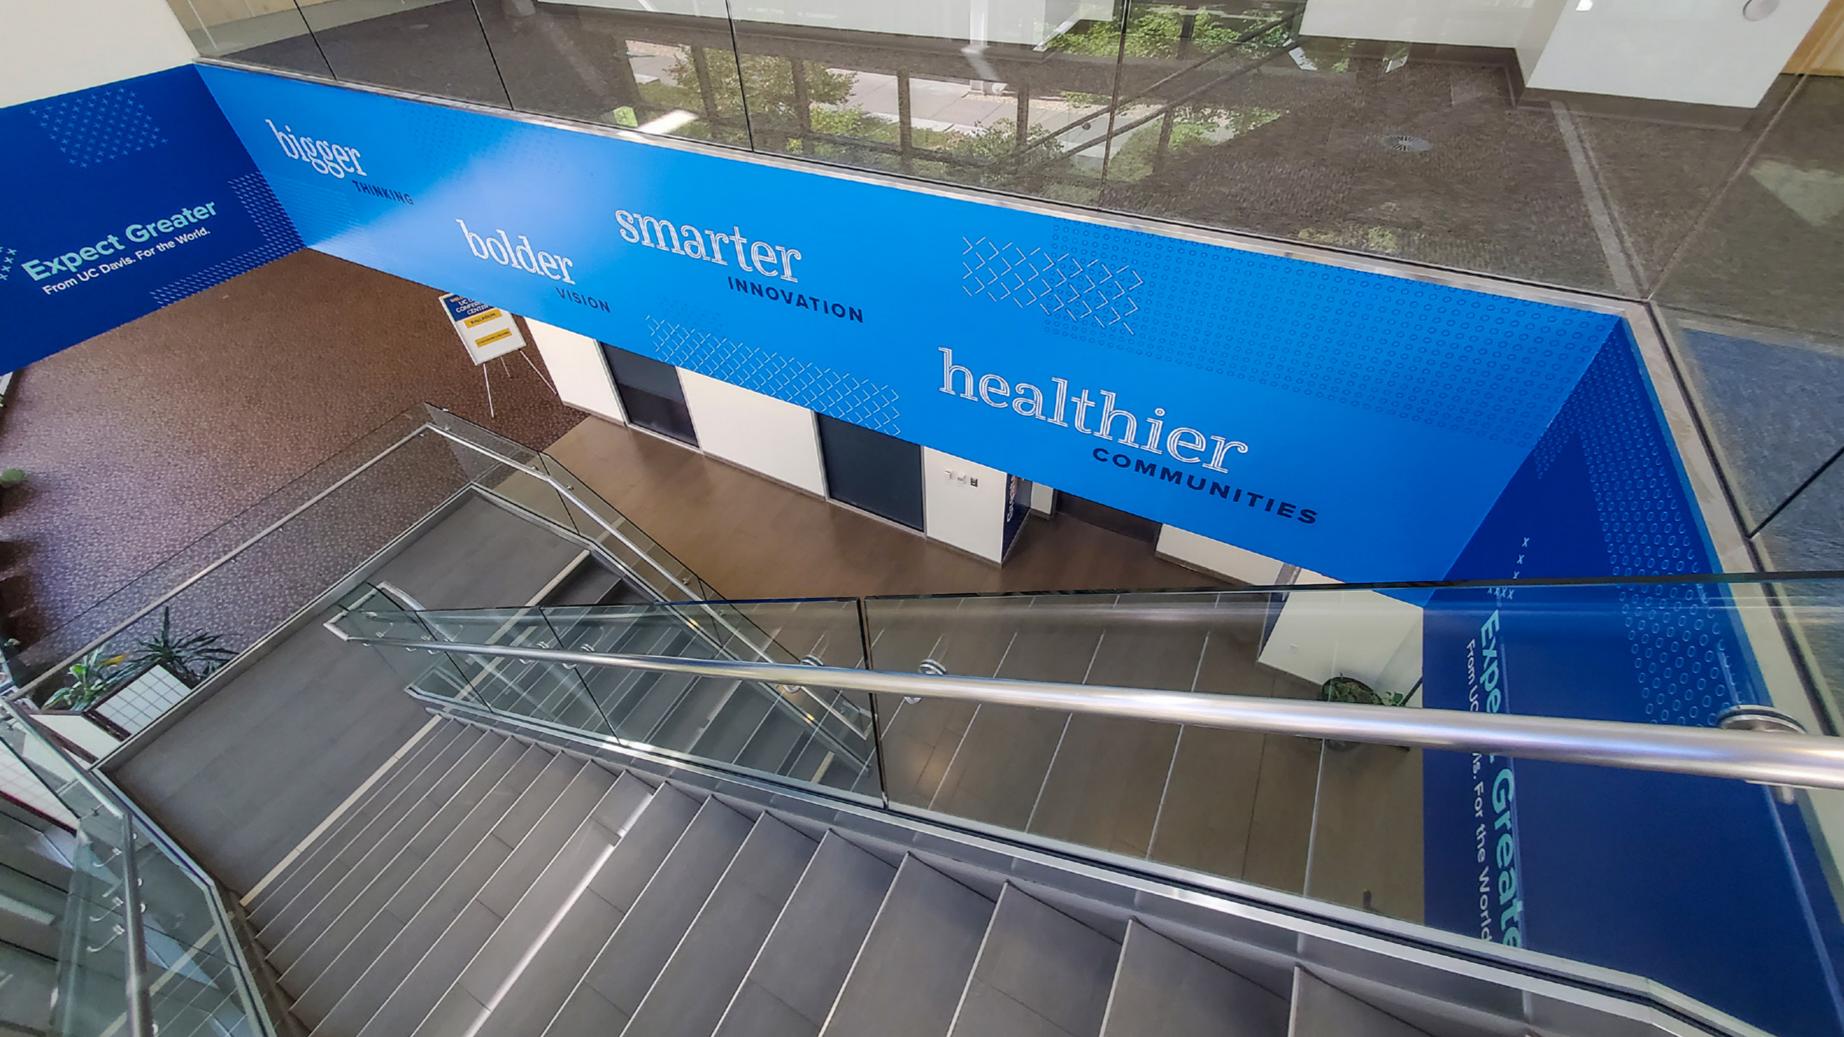

## loolder INNOVATION \*\*Expect Greater From UC Davis. For the World. healthier communities VISION

Title Convention Center Interior Wall Graphic

Digital Mock-up

Sam Sellers Senior Graphic Designer UC Davis Developmen & Alumni Relations 530-574-1584 shsellers@ucdavis.edu

Convention Center Interior Wall Graphic Dimensions
The graphic encompasses three panels along the same wall, separated by wall corners Expect Greater
From UC Davis. For the World. Overall: 652" x 60" Panel 1: 156" x 60 Panel 2: 340" x 60" Panel 3: 156" x 60" bigger smarter Material 40C vinyl adhesive Matte finish bolder healthier Digital Artwork notes Files are 1/10 actual size Installation Notes The wall for this installation is inbetween floors, surrounding the staircase going from Floor 1 to 2 in the UC Davis Conference Center. Panel 3 Panel 3 will be partly obscured by the staircase itself (see mockup on next page for clarification). The design has been created to accomodate the staircase Expect Greater 156" Sam Sellers Senior Graphic Designer UC Davis Developmen & Alumni healthier Relations 530-574-1584 shsellers@ucdavis.edu