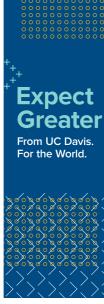

### Wall Wrap 1: Expect Greater Logo

Laminated wall wrap for longterm outdoor display

Full color print

### Dimensions:

Full wall size: 92" x 134.5"

Wall consists of three verticallyoriented panels with a 0.5" gap between each panel

All artwork files feature the following bleeds:

Left & right edges: 0.5" bleeds Top & bottom edges: 1" bleeds

### Wall Wrap 2: UC Davis Logo

Laminated wall wrap for longterm outdoor display

Full color print

### Dimensions

Full wall size: 402.5" x 134.5"

Wall consists of eight verticallyoriented panels with a 0.5" gap between each panel

All artwork files feature the following bleeds:

Left & right edges: 0.5" bleeds Top & bottom edges: 1" bleeds