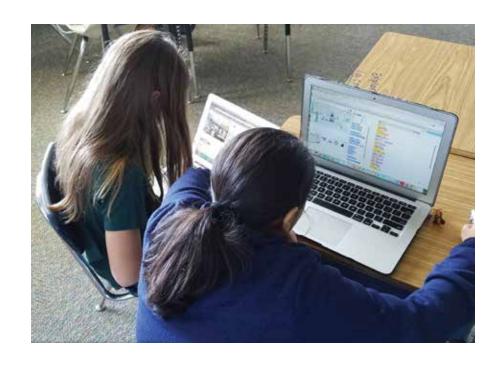

# KNOW THE WORLD

A house. A kitchen. A window. Una casa. Una cocina. Una ventana.

For middle schoolers this year, common spaces in a home were transformed into learning grounds for new languages — and new ways of thinking.

Fifth/Sixth Grade Innovation Teacher and Flint Hill parent, Sarah Magner, explained what this integrated coding project was all about. "[Students] do a house tour in Scratch programming in my class, and they program it to go to the different rooms of the house. Then they take it to the Spanish classroom and translate it into Spanish."

The House Tour didn't just take students from digital room to digital room — integrating both Spanish and code, the students moved fluidly between learning two completely different types of languages. And this doesn't stop at houses. Middle School Spanish classes have also been known to take their dynamic skills on the open road (or open hallways) by programming small toy cars through coding instructions written in español.