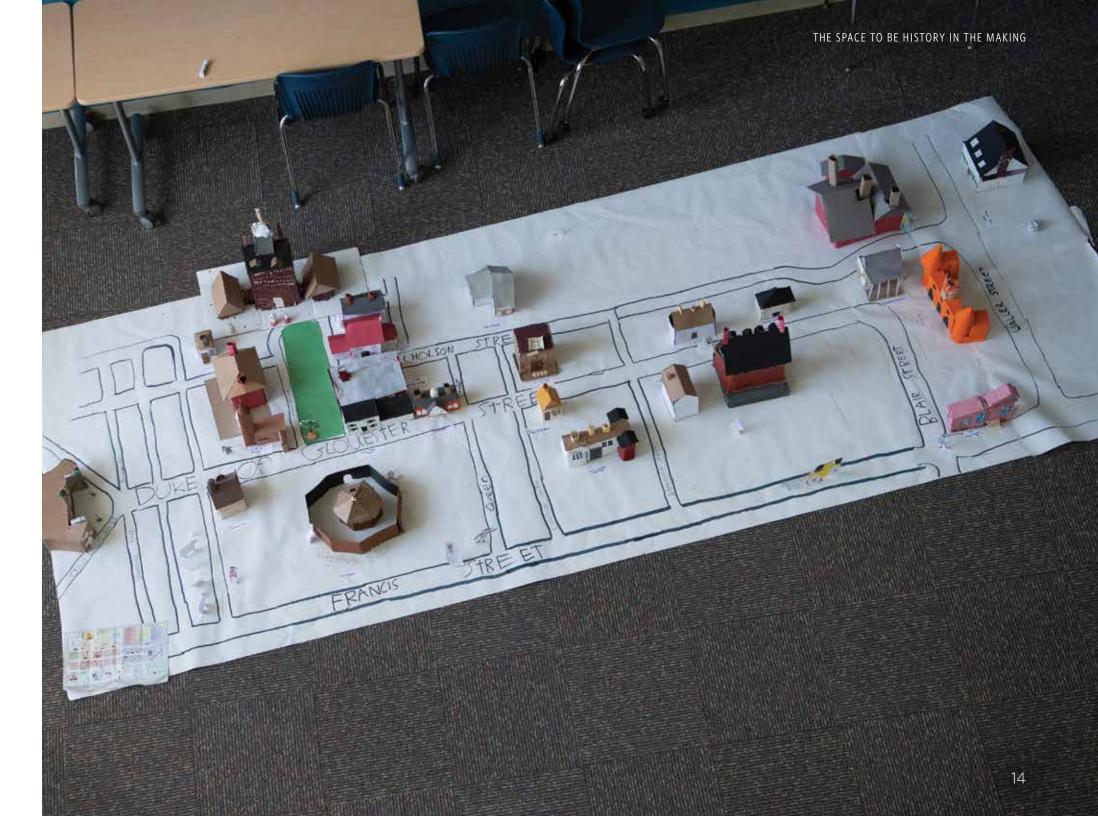

# IN THE MAKING

A small English settlement rests sturdily in a classroom. The treacherous route to freedom unfolds on the pages of a new book. These are just a few of the places and experiences our Lower School students have journeyed to at Flint Hill this past school year.

Students haven't wasted a second in putting the new Innovation Lab for the Lower School to good use. Fourth graders, for example, recreated Colonial Williamsburg in 3D during their studies of America's earliest colonies. Flint Hill parent and Innovation Department Chair Joey Starnes shares the difference made when brilliant students have the right space and materials to learn: "In the past, they would've had to do it in their classrooms with limited materials and resources. ... This year, they came into the lab for a week and built beautiful models."

"There's a lovely model... that all the fourth graders created because they had more materials, more space, more time..."

> Joey Starnes, Innovation Department Chair

The class did not take these new opportunities for granted. In honor of Black History Month and Women's History Month, students followed the life of Harriet Tubman — collaborating with one another to create a digital book of their learnings. Excited to take the project outside of the School's walls, they shared their creation with several museums across the country — the North Country Underground Railroad Historical Association even wanted copies for their gift shop!