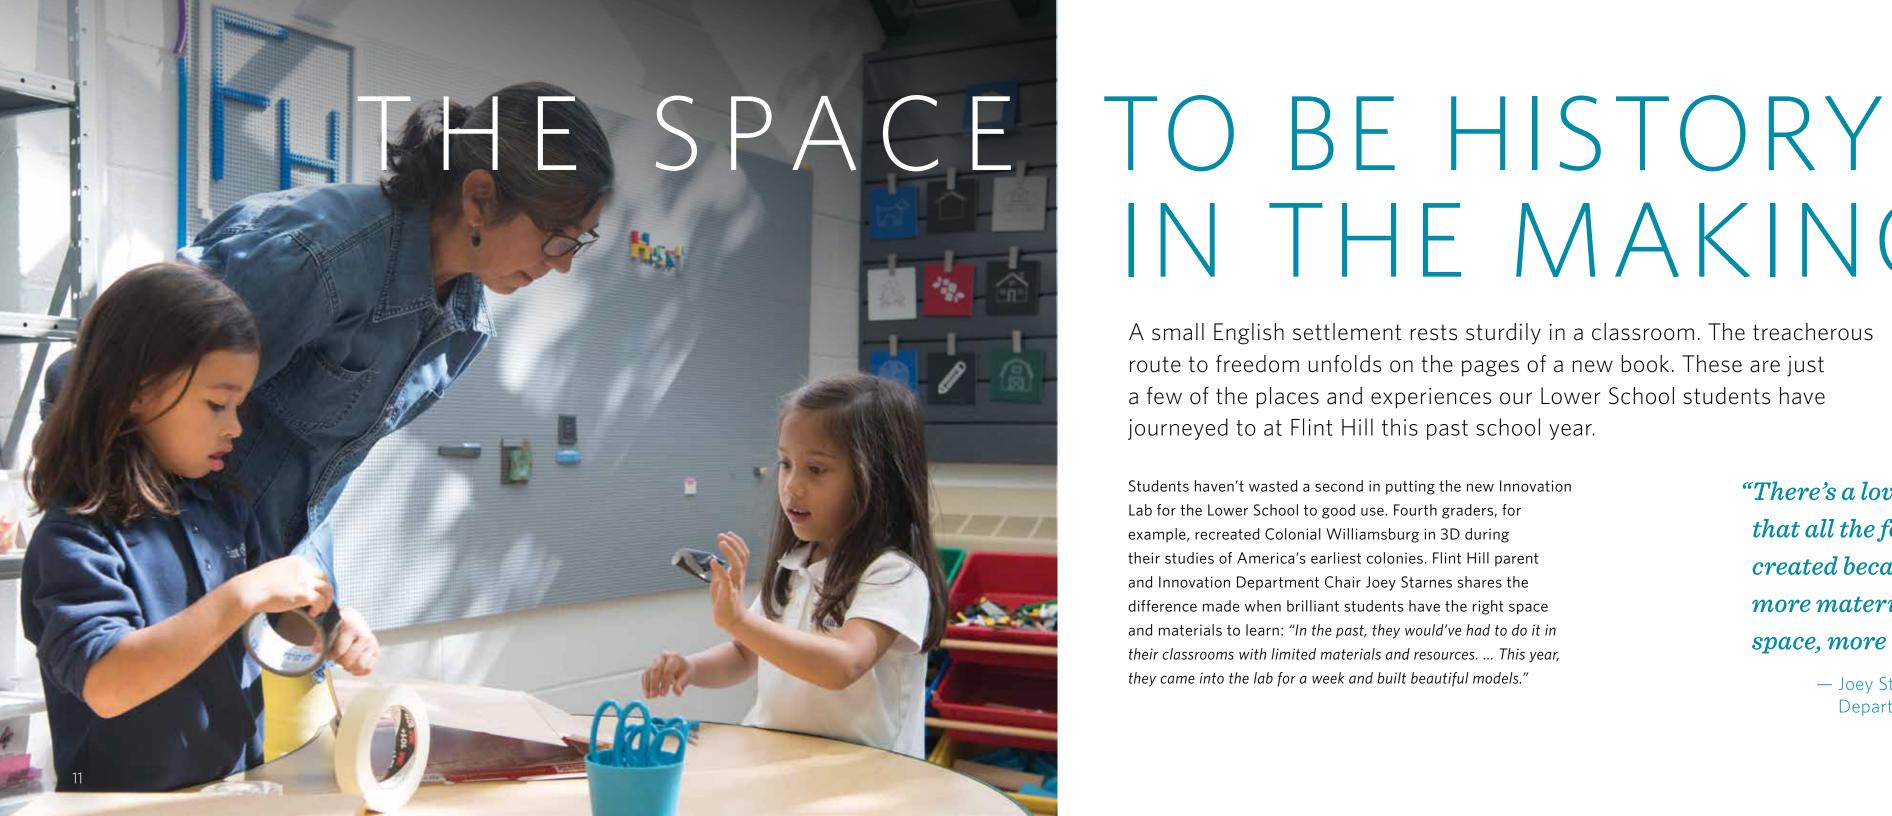

# IN THE MAKING

A small English settlement rests sturdily in a classroom. The treacherous route to freedom unfolds on the pages of a new book. These are just a few of the places and experiences our Lower School students have journeyed to at Flint Hill this past school year.

Students haven't wasted a second in putting the new Innovation Lab for the Lower School to good use. Fourth graders, for example, recreated Colonial Williamsburg in 3D during their studies of America's earliest colonies. Flint Hill parent and Innovation Department Chair Joey Starnes shares the difference made when brilliant students have the right space and materials to learn: "In the past, they would've had to do it in their classrooms with limited materials and resources. ... This year, they came into the lab for a week and built beautiful models."