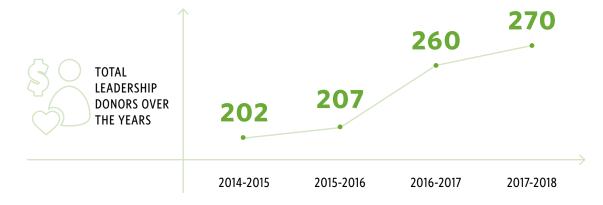

#### BY THE NUMBERS

TOTAL ANNUAL FUND DONORS

270

\$1,000+ ANNUAL FUND DONORS

LOYAL HUSKIES

( +15 Years of Giving )

168 STUDENT MUSICIANS & DANCERS

PERFORMED AT ARTS JAM 2018